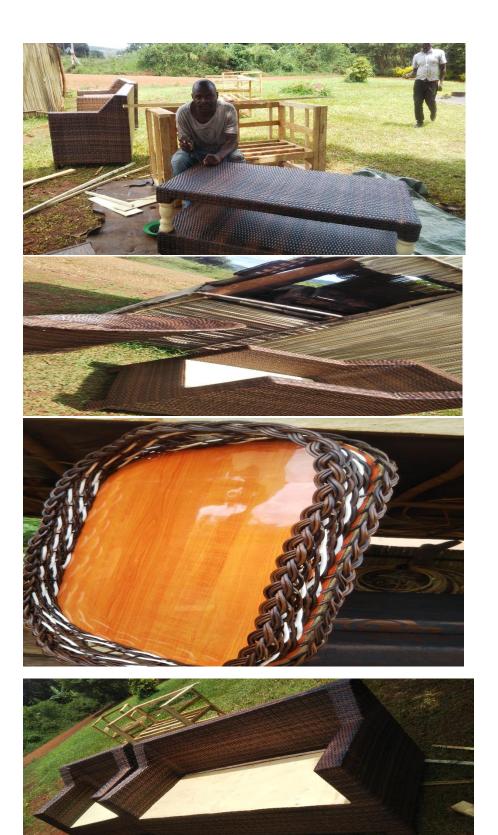

TRI-AFRICA TEAM on a youth Skilling program about synthetic Fiber weaving in Kiryanga Masindi .