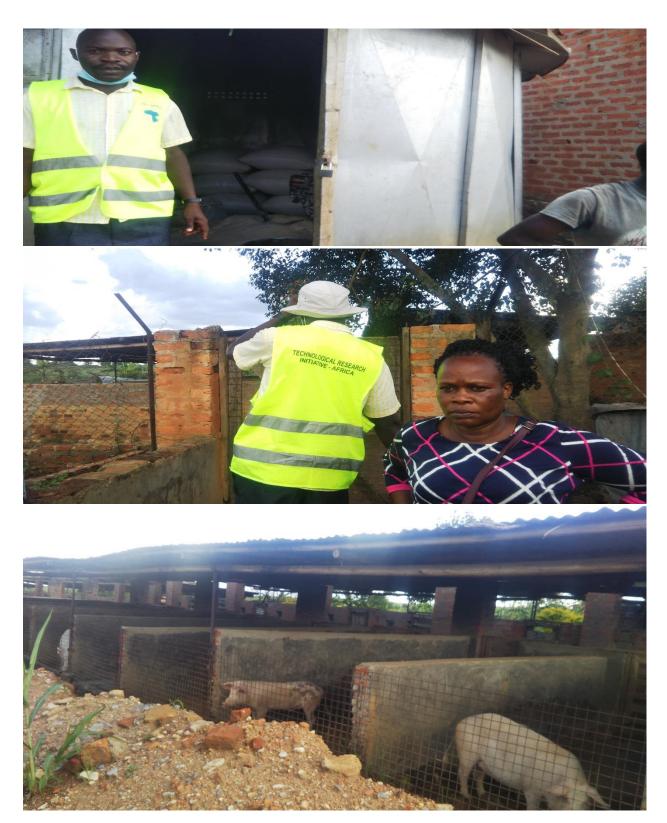

TRI-AFRICA TEAM with Masindi District Local Government Production Team at Doreen Mango Plantation in Miirya Sub-county.

TRI-AFRICA TEAM with Masindi District Production Team at Pakanyi Maize Milling Plant during the Masindi District Local Government Councilors monitoring of farmers