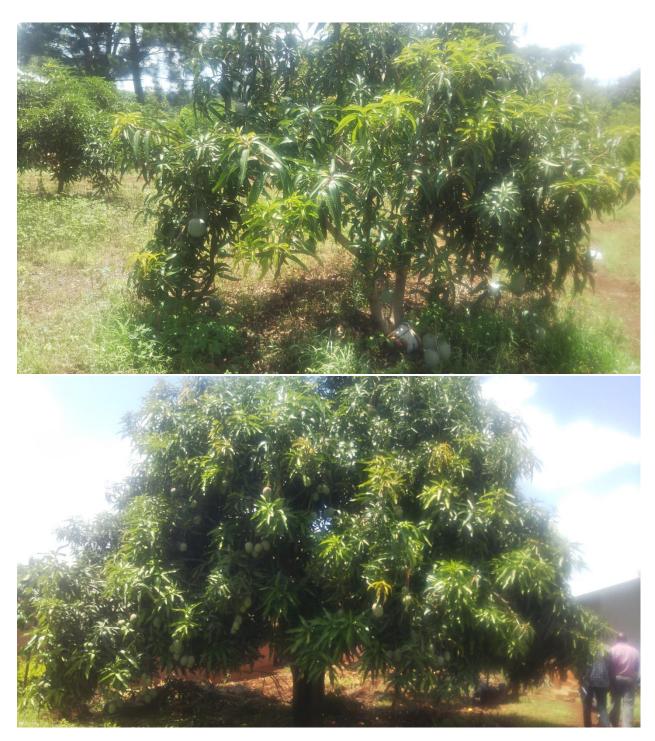

TRI-AFRICA TEAM with Masindi District Local Government Production Team at Doreen Mango Plantation in Miirya Sub-county.

TRI-AFRICA TEAM with Masindi District Production Team at Pakanyi Maize Milling Plant during the Masindi District Local Government Councilors monitoring of farmers