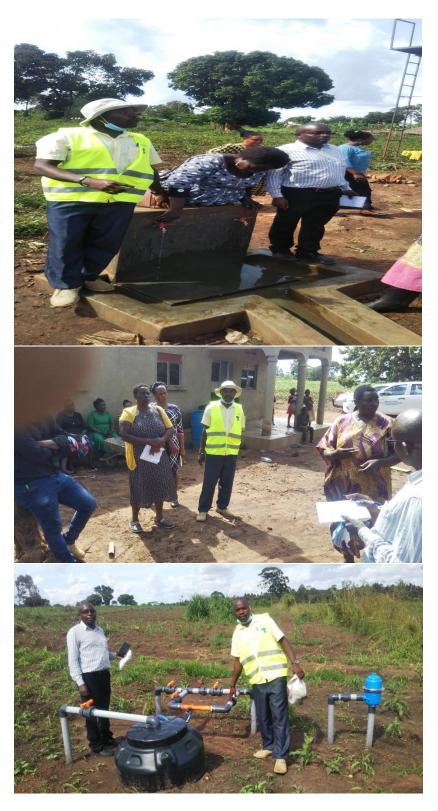

TRI-AFRICA TEAM on a visit out at Joakali Fish Farming Ponds in Pakanyi Subcounty.

TRI-AFRICA TEAM and Masindi District Local Government Production Team at Joakali irrigation scheme in Pakanyi Sub-county.

TRI-AFRICA TEAM and Operation Wealth Team at Joakali irrigation scheme in Pakanyi Sub-county.

TRI-AFRICA TEAM with Masindi District Local Councilors at Joakali irrigation scheme in Pakanyi Sub-county.

TRI-AFRICA TEAM with the Masindi District Local Government Councilors at Kuuka Farm Enterprises in Pakanyi Sub-county.