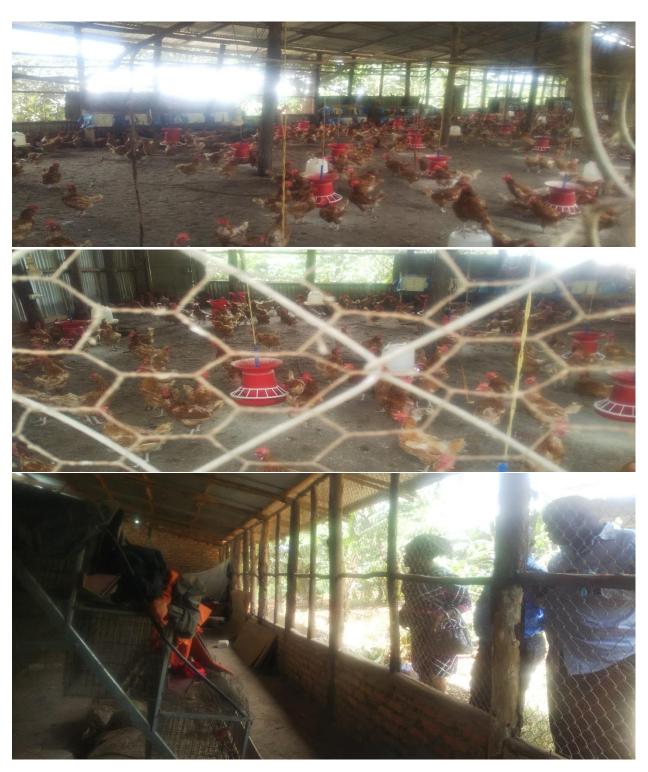

TRI-AFRICA TEAM with Masindi District Local Government Production Team at Doreen Poultry Farm in Miirya Sub-county.

TRI-AFRICA TEAM and Operation Wealth Creation Team with Uganda Coffee Development authority on Community outreach program for Budongo Coffee farmers at Keith Bitamazire's Farm in Nyantonzi Masindi.