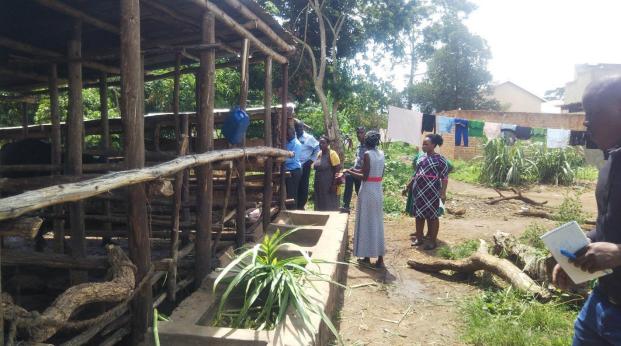

TRI-AFRICA TEAM and Masindi District Local Government Production Team with Masindi District Local Government Councilors at Salaama Pasture Development Project in Pakanyi Sub-county.

TRI-AFRICA TEAM and Operation Wealth Creation Team at Salaama Dairy Farm in Pakanyi Sub-county Masindi District.