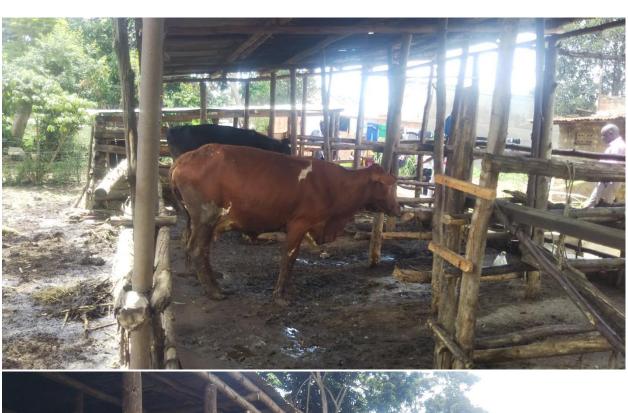

TRI-AFRICA TEAM and Masindi District Local Government Production Team with Masindi District Local Government Councilors at Salaama Pasture Development Project in Pakanyi Sub-county.

TRI-AFRICA TEAM and Operation Wealth Creation Team at Salaama Dairy Farm in Pakanyi Sub-county Masindi District.